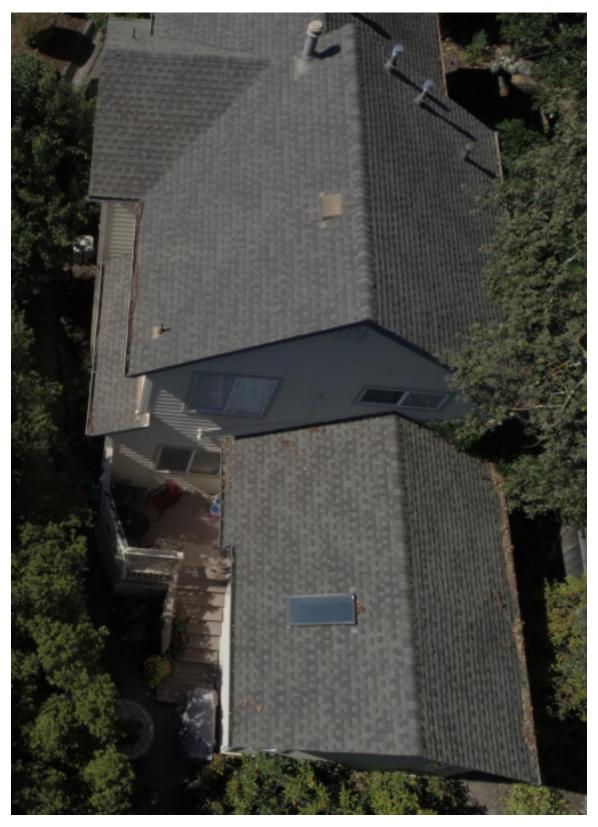

## **Building Overview-1**

Total Area: 2026 ft<sup>2</sup> Total Facets: 10 Total Edge Count: 63

Captured October 1, 2019

**Building Overview-2** 

Total Area: 2026 ft<sup>2</sup> Total Facets: 10 Total Edge Count: 63

Captured October 1, 2019

Front Elevation

Captured October 1, 2019

**Right Elevation** 

**Rear Elevation** 

Captured October 1, 2019

Left Elevation