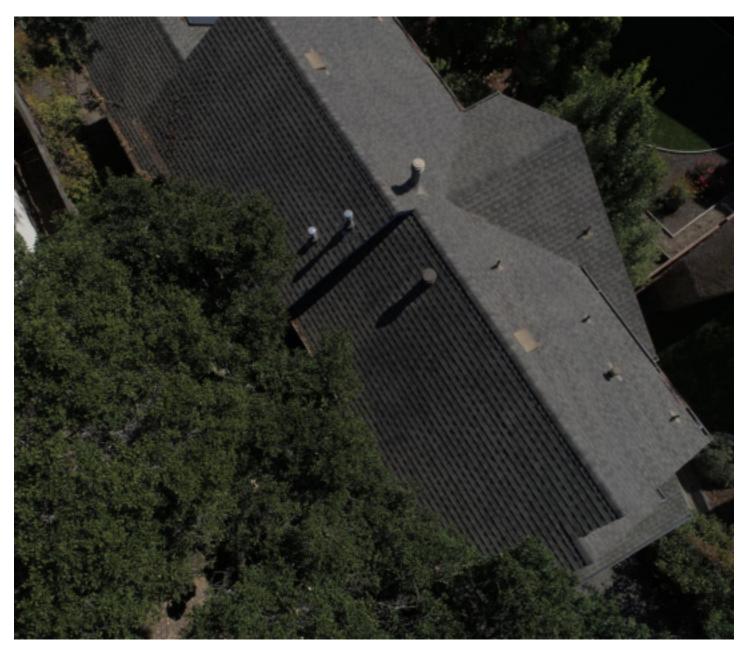

## **Building Overview-1**

Total Area: 2026 ft<sup>2</sup> Total Facets: 10 Total Edge Count: 63

Captured October 1, 2019

**Building Overview-2** 

Total Area: 2026 ft<sup>2</sup> Total Facets: 10 Total Edge Count: 63

Captured October 1, 2019

Front Elevation

Captured October 1, 2019

**Right Elevation** 

**Rear Elevation** 

Captured October 1, 2019

Left Elevation