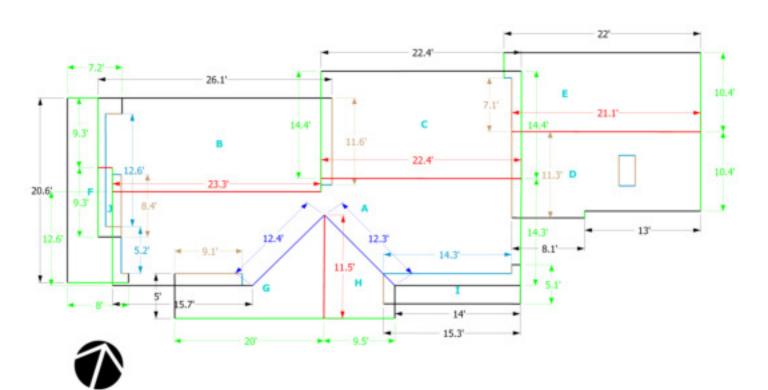

## Captured October 1, 2019

| ID | Area ft² | Pitch | ID | Area ft² | Pitch |
|----|----------|-------|----|----------|-------|
| Α  | 539      | 8:12  | F  | 121      | 7:12  |
| В  | 322      | 8:12  | G  | 123      | 8:12  |
| С  | 322      | 8:12  | Н  | 72       | 8:12  |
| D  | 220      | 7:12  | I  | 62       | 7:12  |
| Е  | 222      | 7:12  | J  | 23       | 8:12  |

## **Building Overview-1**

Total Area: 2026 ft<sup>2</sup> Total Facets: 10 Total Edge Count: 63

Captured October 1, 2019

**Building Overview-2** 

Total Area: 2026 ft<sup>2</sup> Total Facets: 10 Total Edge Count: 63