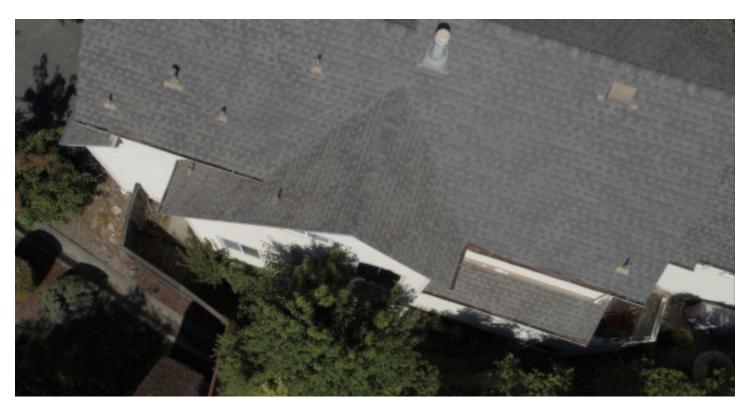

## **Building Overview-1**

Total Area: 2026 ft<sup>2</sup> Total Facets: 10 Total Edge Count: 63

Captured October 1, 2019

**Building Overview-2** 

Total Area: 2026 ft<sup>2</sup> Total Facets: 10 Total Edge Count: 63

Captured October 1, 2019

Front Elevation

Captured October 1, 2019

**Right Elevation** 

**Rear Elevation** 

Captured October 1, 2019

Left Elevation