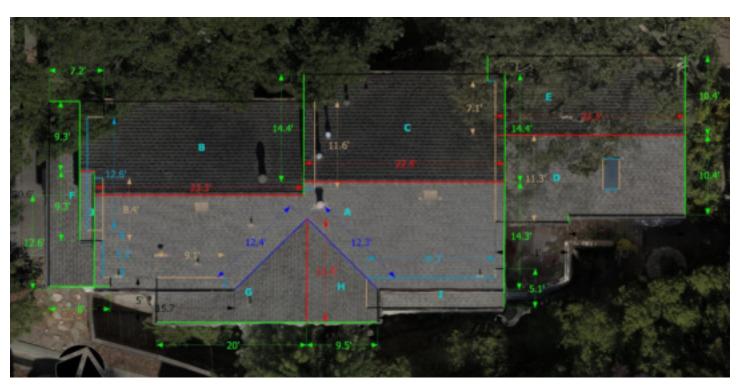

## Captured October 1, 2019

| ID | Area ft² | Pitch | ID | Area ft² | Pitch |
|----|----------|-------|----|----------|-------|
| Α  | 539      | 8:12  | F  | 121      | 7:12  |
| В  | 322      | 8:12  | G  | 123      | 8:12  |
| С  | 322      | 8:12  | Н  | 72       | 8:12  |
| D  | 220      | 7:12  | I  | 62       | 7:12  |
| Е  | 222      | 7:12  | J  | 23       | 8:12  |

## **Building Overview-1**

Total Area: 2026 ft<sup>2</sup> Total Facets: 10 Total Edge Count: 63

Captured October 1, 2019

**Building Overview-2** 

Total Area: 2026 ft<sup>2</sup> Total Facets: 10 Total Edge Count: 63