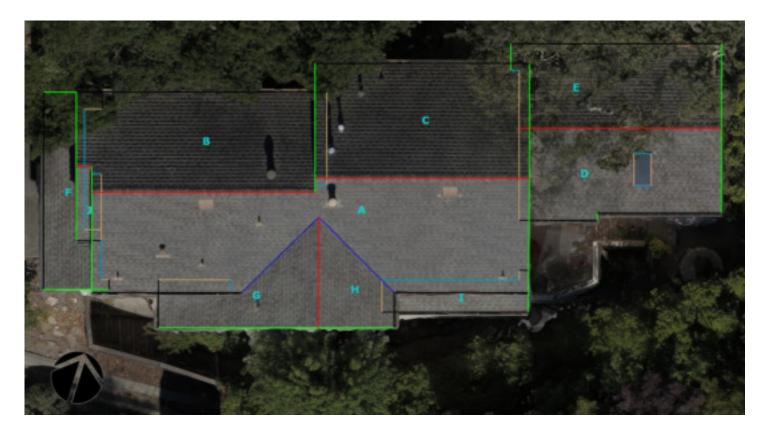

## Precision Drone Captured Roof Estimation Data

3536 Kirkridge St, Santa Rosa, CA 95403

**NOTES:** 

Summary:
Capture date: October 1, 2019

Total roof area: 2026 ft<sup>2</sup>
Principle roof pitch: 8:12
Facets mapped: 10

## Captured October 1, 2019

| ID | Area ft² | Pitch | ID | Area ft² | Pitch |
|----|----------|-------|----|----------|-------|
| Α  | 539      | 8:12  | F  | 121      | 7:12  |
| В  | 322      | 8:12  | G  | 123      | 8:12  |
| С  | 322      | 8:12  | Н  | 72       | 8:12  |
| D  | 220      | 7:12  | I  | 62       | 7:12  |
| Е  | 222      | 7:12  | J  | 23       | 8:12  |

## **Building Overview-1**

Total Area: 2026 ft<sup>2</sup> Total Facets: 10 Total Edge Count: 63

Captured October 1, 2019

**Building Overview-2** 

Total Area: 2026 ft<sup>2</sup> Total Facets: 10 Total Edge Count: 63