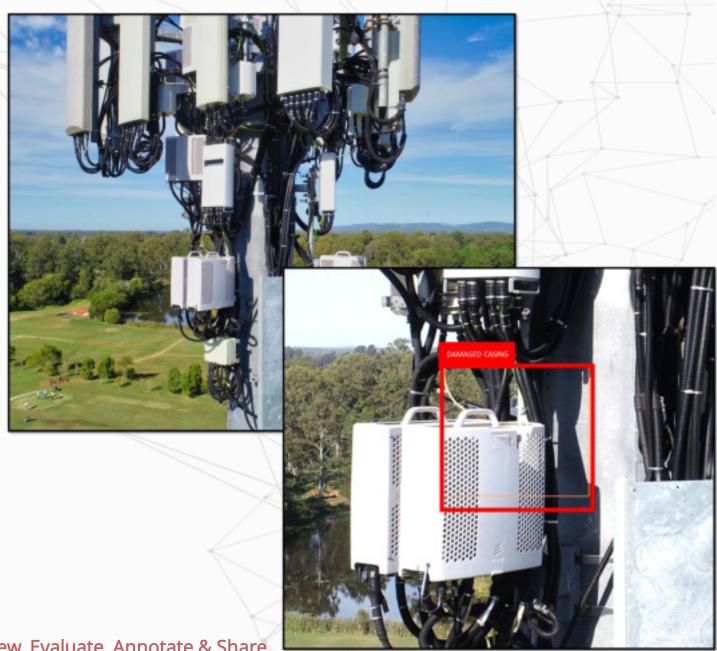

### **Annotate Anomalies Directly on Inspection Images**

Create a customized database for structuring, recording and digitally tagging any types of anomalies (rust, hot spots, cracks, etc.) directly from drone images.