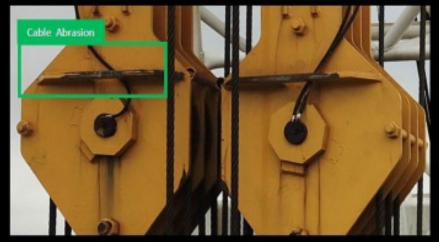

### **UPLOAD** Image Data

Upload geotagged images from your drone and filter captured results by type, size or location to get a full overview of the critical areas. Less important anomalies can be saved for later review. Create a customized database for structuring, recording and digitally tagging any types of anomalies (rust, hot spots, cracks, etc.) directly from drone images.

### **Annotate Anomalies Directly on Inspection Images**

Create a customized database for structuring, recording and digitally tagging any types of anomalies (rust, hot spots, cracks, etc.) directly from drone images.