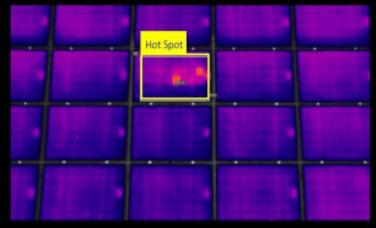

### **UPLOAD** Image Data

Upload geotagged images from your drone and filter captured results by type, size or location to get a full overview of the critical areas. Less important anomalies can be saved for later review. Create a customized database for structuring, recording and digitally tagging any types of anomalies (rust, hot spots, cracks, etc.) directly from drone images.

### **Annotate Anomalies Directly on Inspection Images**

Create a customized database for structuring, recording and digitally tagging any types of anomalies (rust, hot spots, cracks, etc.) directly from drone images.