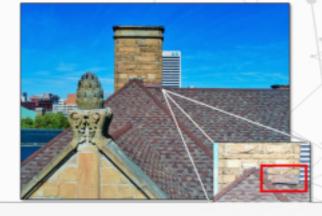

### **Annotate Anomalies Directly on Inspection Images**

Create a customized database for structuring, recording and digitally tagging any types of anomalies (rust, hot spots, cracks, etc.) directly from drone images.