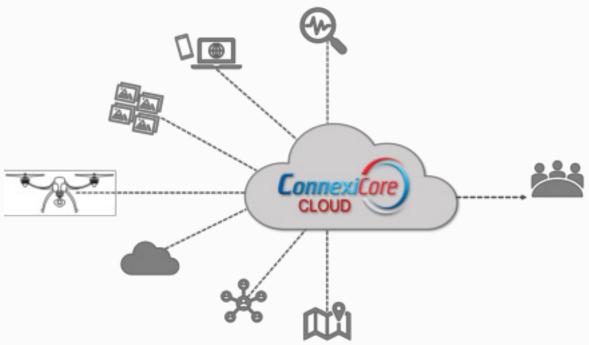

#### **CLOUD-BASED IMAGE ANALYSIS AND SHARING PLATFORM**

ConnexiCore Cloud is a SUBSCRIPTION BASED collaborative aerial inspection solution that makes it much easier, faster, and less expensive to manage and analyze the thousands of images generated from drone flights. ConnexiCore Cloud unites the data, analytics, and workflow empowering organizations to take control of their aerial inspection, data gathering and analysis. ConnexiCore Cloud can process hundreds or even thousands of images from your job site, combining automated and manual processing techniques to create quality data deliverables.