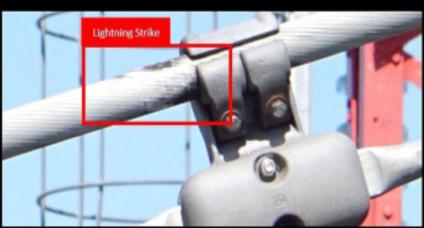

### **UPLOAD** Image Data

Upload geotagged images from your drone and filter captured results by type, size or location to get a full overview of the critical areas. Less important anomalies can be saved for later review. Create a customized database for structuring, recording and digitally tagging any types of anomalies (rust, hot spots, cracks, etc.) directly from drone images.

### **Annotate Anomalies Directly on Inspection Images**

Create a customized database for structuring, recording and digitally tagging any types of anomalies (rust, hot spots, cracks, etc.) directly from drone images.