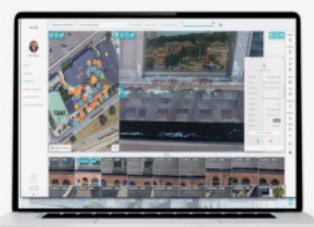

### View, Evaluate, Annotate & Share

ConnexiCore Cloud provides aerial intelligence solutions for construction sites to rapidly and repeatedly collect and analyze comprehensive imagery of all your operations. The ConnexiCore Cloud powerful analytics help turn aerial data into actionable business insights, enabling you to improve the operations and increase the safety of your sites in a scalable easy way.