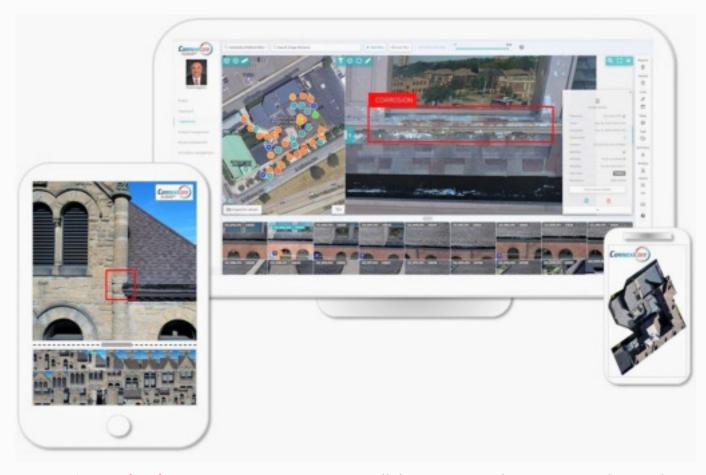

### View, Evaluate, Annotate & Share

ConnexiCore Cloud provides aerial intelligence solutions for construction sites to rapidly and repeatedly collect and analyze comprehensive imagery of all your operations. The ConnexiCore Cloud powerful analytics help turn aerial data into actionable business insights, enabling you to improve the operations and increase the safety of your sites in a scalable easy way.

### **PRESENT** Findings

Create reports of the condition of infrastructure and installations. You can use our strong analysis tool to pinpoint areas that need attention, now or in the future. And you can share the information easily across platforms with anyone you choose. ConnexiCore's cloudbased platform helps you manage, process, view, analyze and collaborate around aerial data.