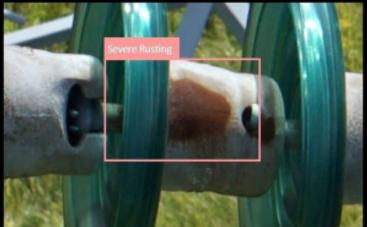

### **Annotate Anomalies Directly on Inspection Images**

Create a customized database for structuring, recording and digitally tagging any types of anomalies (rust, hot spots, cracks, etc.) directly from drone images.

### **UPLOAD** Image Data

Upload geotagged images from your drone and filter captured results by type, size or location to get a full overview of the critical areas. Less important anomalies can be saved for later review. Create a customized database for structuring, recording and digitally tagging any types of anomalies (rust, hot spots, cracks, etc.) directly from drone images.