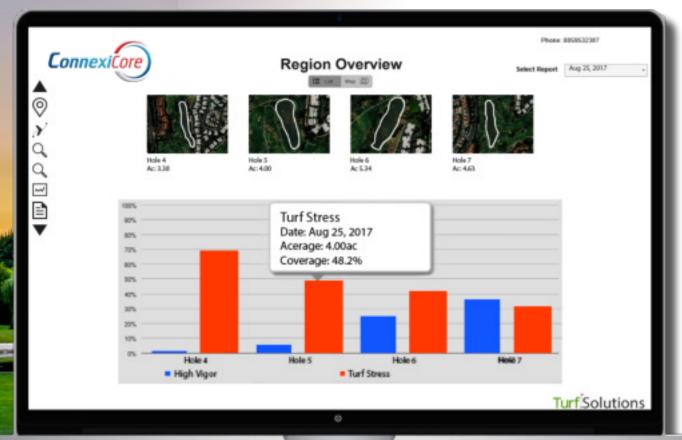

Get detailed reports analyzing turf health

Monitor areas by specific location in detail, and track progress towards reduction goals. Analyze turf conditions to determine how best to improve course athletics and optimize water use.

Create a water conservation strategy that identifies specific areas where water applications can be reduced or reallocated. Measure progress towards your water plan and make improvements to continue optimizing water applications. The Turf Stewardship Program promotes healthy turf management while maximizing water use efficiency. Proudly share your club's commitment to water stewardship planning and reduction efforts by sharing a detailed course management report with: