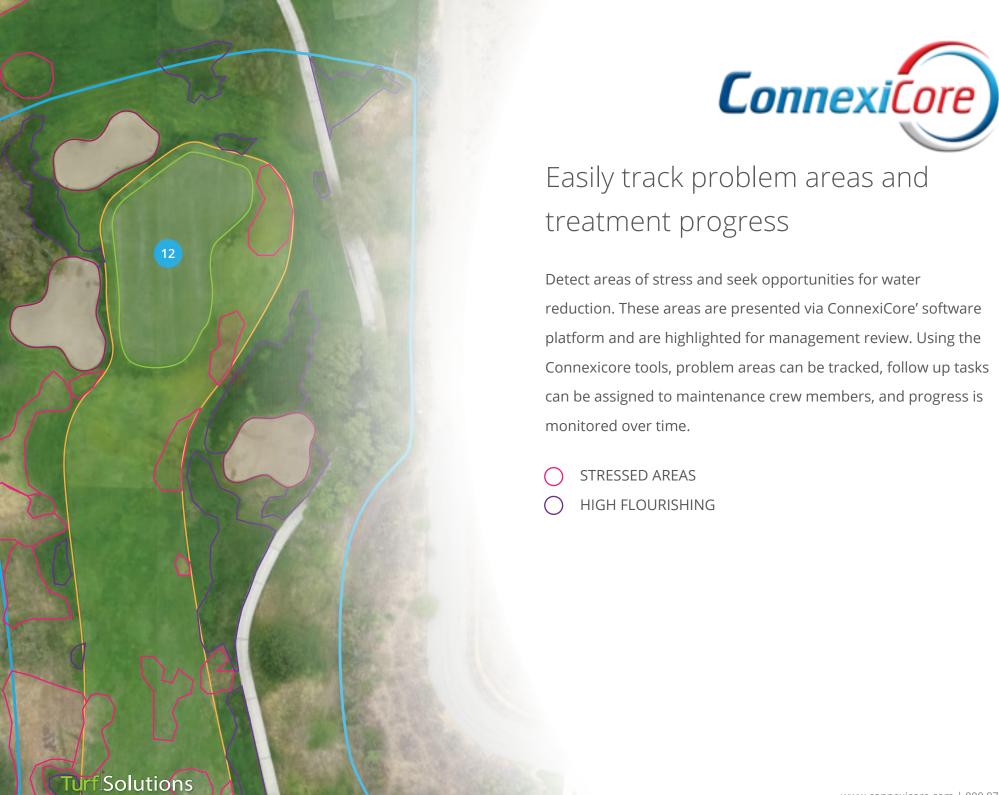

# Progress by location

Track specific turf problems such as yellowing/browning spots and potential over watered areas. Each critical area can be monitored over time to show reduction in turf browning and redistribution of water from overly green areas.