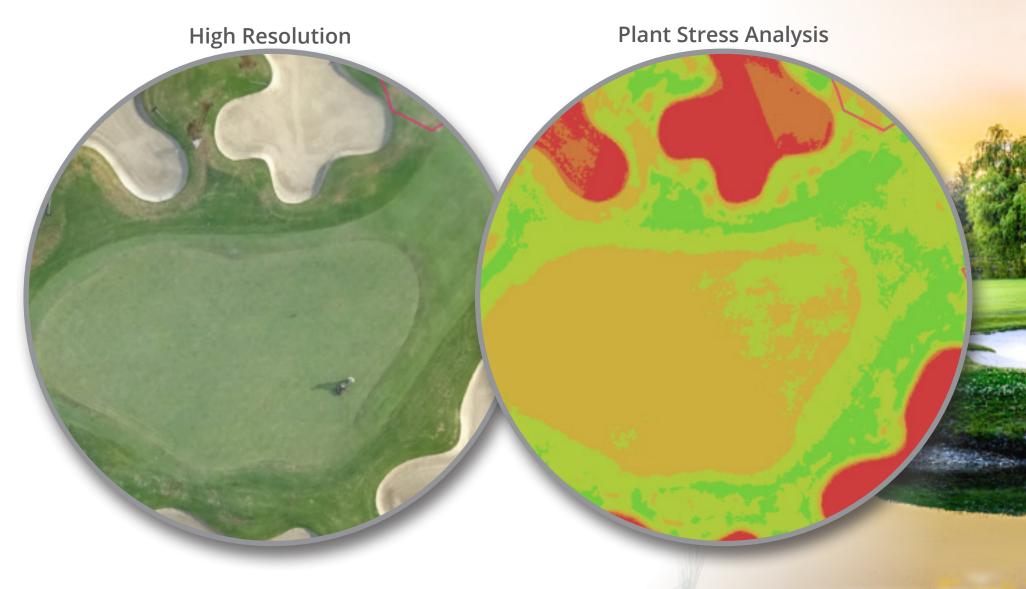

# Green Comparison: High Resolution vs. Plant Stress Analysis

Detect areas of stress not yet visible to the human eye.