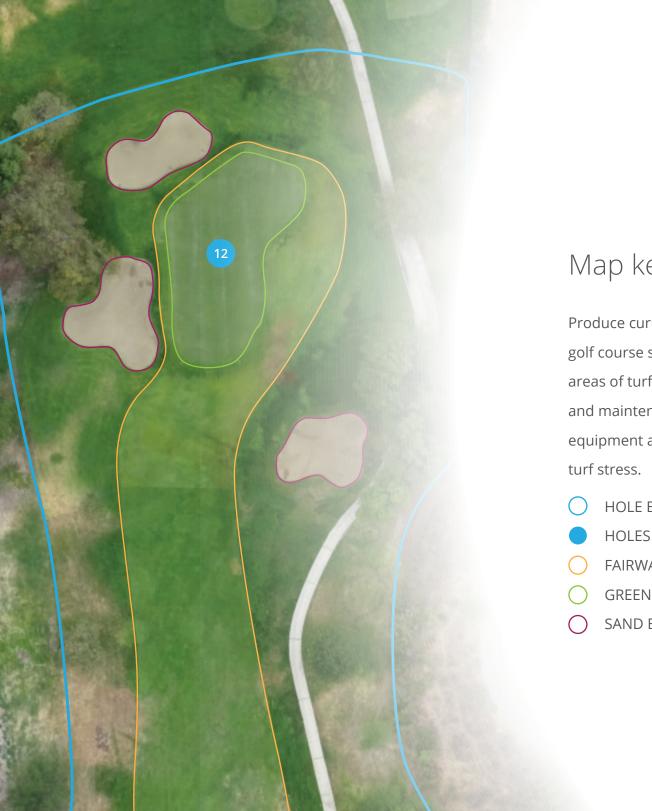

### Map key course features

Produce current maps and 3D renderings of courses, allowing golf course superintendents to see overall course health and areas of turf stress. Utilizing easy to use tools, superintendents and maintenance crews can monitor all course features, equipment and areas of interest from sprinkler heads to

- **HOLE BOUNDARIES**
- **FAIRWAYS**
- **GREENS**
- SAND BUNKERS