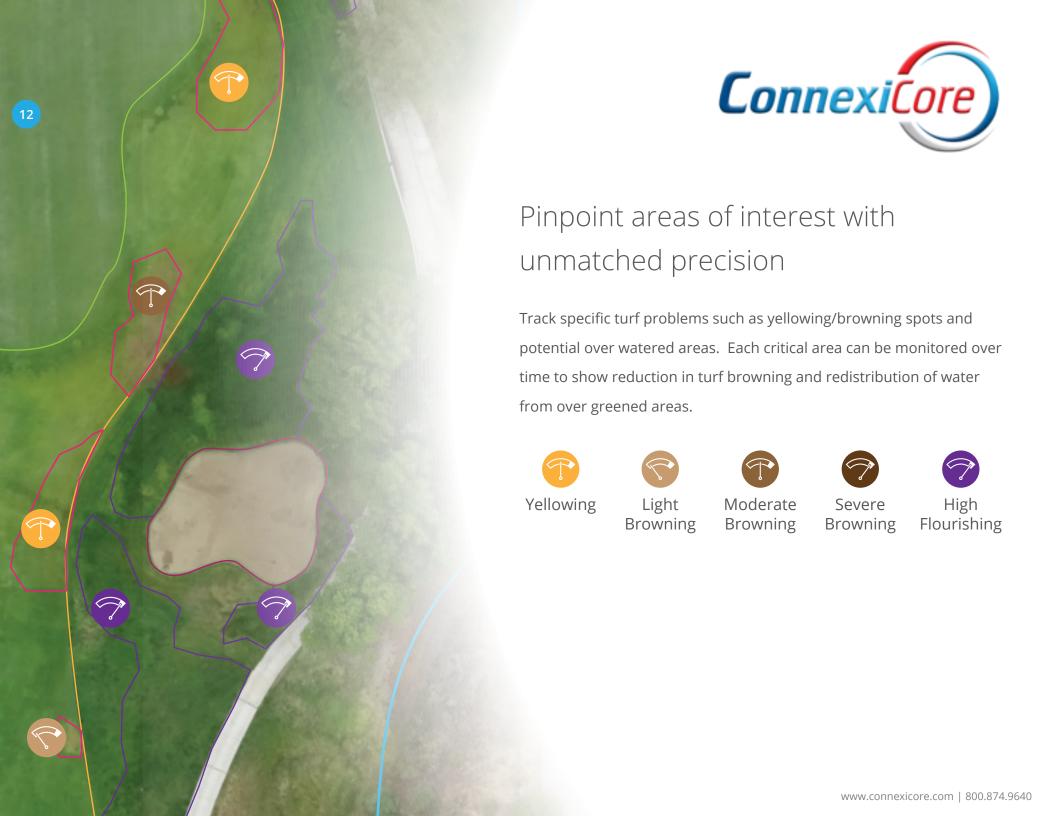

# Progress by location

Track specific turf problems such as yellowing/browning spots and potential over watered areas. Each critical area can be monitored over time to show reduction in turf browning and redistribution of water from overly green areas.