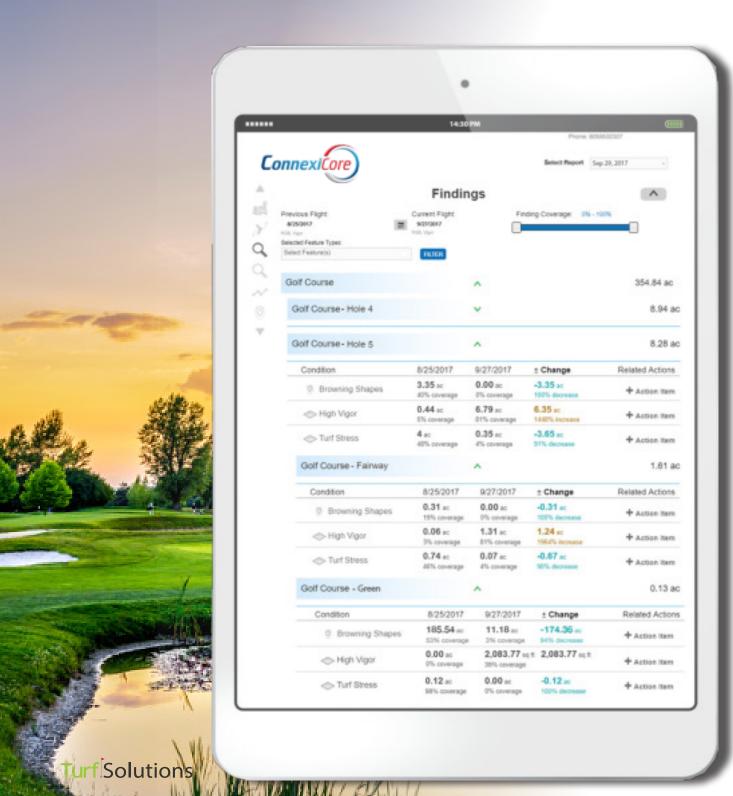

# Progress by location

Track specific turf problems such as yellowing/browning spots and potential over watered areas. Each critical area can be monitored over time to show reduction in turf browning and redistribution of water from overly green areas.

Get detailed reports analyzing turf health

Monitor areas by specific location in detail, and track progress towards reduction goals. Analyze turf conditions to determine how best to improve course athletics and optimize water use.