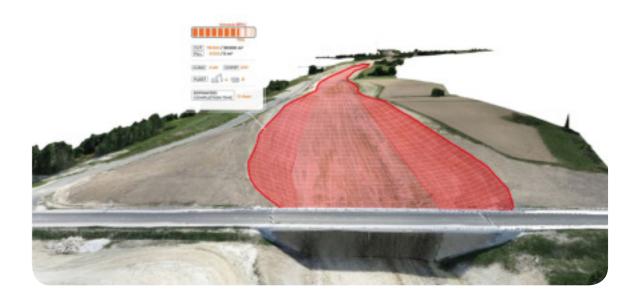

## Track your cut & fill quantities easily & accurately.

FEATURE

MEASURE

Get all your team and contractors on the same page with a tool that helps you visualize the project progress easily and objectively. Track your earth moving projects and ensure compliance with grading plans thanks to the accurate cut and fill feature. Provide a precise, quick and exhaustive view of your construction site and compare progress over time. Compare your project between two dates and get accurate data about the progress made and plan the next steps. For the acceptance of works compare the as-built with the final result and make a visual inspection of your project.

## CONTROL

Get a better control of your earthwork contractors and identify discrepancies over time, while making data-driven change decisions.