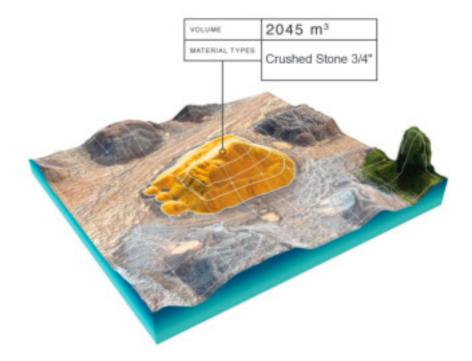

## **Advanced Stockpiles.**

ANALYTIC

With the Advanced Stockpiles analytic you get greater visibility of your inventory to help you follow up the use of the materials, plan provisioning and more easily attain accounting goals. Save time with this automated reporting toolset that eliminates the need to manually measure stockpiles by automatically identifying and mesuring stockpiles for you. The quality and precision of the results are assured thanks to a quality check made by Delair experts, allowing you to perform even the most complex volume calculation with ease.

Automated stockpiles reports save you time and enable you to deliver information to the stakeholders timely and accurately.

### View individual volumes, areas, heights, & tonnage,

by simply hovering over a stockpile. Easily export this information to your ERP software to fullfil your accounting objectives. Both visual reports (.pdf) and tabular reports (.xls) are created.

#### Deliverables

1/ Automated Stockpile Identification and volume

- 2/ Stockpile inventory Report
- 3/ Stockpile location Map and Inventory Report
- 4/ Statistics Dashboard

ConnexiCore

FLY, UPLOAD, ANALYZE, PRESENT